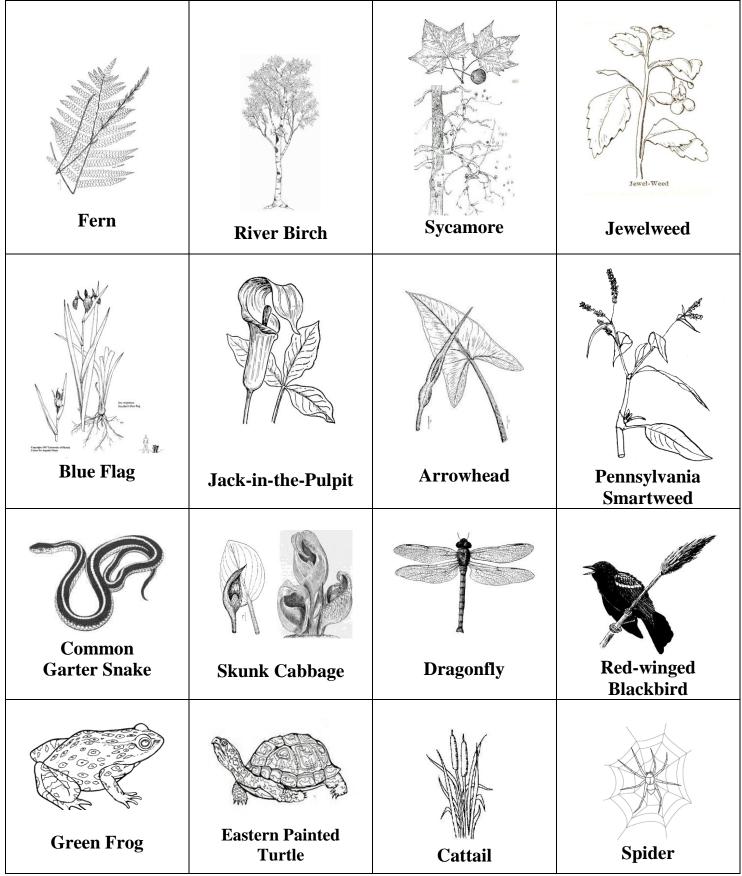

## Wetlands Scavenger Hunt

Brandywine Red Clay Alliance

Draw a water droplet in the box of the Wetland Wonders you found.

| Plant 1                                      | Why a wetland w                                                                                                           | Why a wetland wonder? |  |
|----------------------------------------------|---------------------------------------------------------------------------------------------------------------------------|-----------------------|--|
| Plant 2                                      |                                                                                                                           |                       |  |
| Plant 3                                      |                                                                                                                           |                       |  |
|                                              |                                                                                                                           |                       |  |
| Signs of Water (check and discuss all seen)  | Soil Comparisons                                                                                                          | Soil Comparisons      |  |
| Erosion<br>Indentation in Land               | Upland Soil Color:<br>Take a small amount of soil<br>and rub it in the box using<br>your finger. Describe color<br>below. | Upland                |  |
| A place where water runs                     |                                                                                                                           |                       |  |
| A place where water<br>is surrounded by land | Wetland Soil<br>Take a small amount of soil<br>and rub it in the box using<br>your finger. Describe color<br>below.       | Wetland               |  |
| Other                                        | How are the soils different?                                                                                              | ?                     |  |
| Wetland Wildlife Seen:                       | Signs of Wotland Wildlife                                                                                                 | Soon                  |  |
|                                              | Signs of Wetland Wildlife                                                                                                 | Scen:                 |  |

## Name 3 "wet-footed" plants and why they are "wetland wonder."

Reproduction of any or all portions of these educational materials for personal, professional or institutional use is strictly prohibited by the Brandywine Red Clay Alliance, the author of record unless permission is granted for such use.